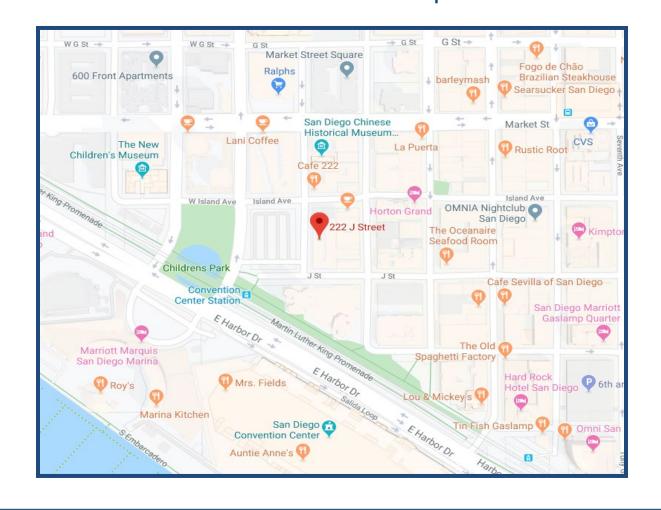

# SDHC – Preservation of Affordable Housing J Street Inn Loan Recommendation Location Map

## SDHC – Preservation of Affordable Housing J Street Inn Loan Recommendation Summary

| PROJECT             | ISLAND INN                                                |  |  |  |
|---------------------|-----------------------------------------------------------|--|--|--|
| Address             | 222 J Street                                              |  |  |  |
| Council District    | 3                                                         |  |  |  |
| Community Plan Area | Downtown (Marina District Neighborhood)                   |  |  |  |
| Owner               | J Street Inn L.P, a California Limited Partnership        |  |  |  |
| Development Type    | Preservation of existing affordable housing               |  |  |  |
| Construction Type   | Four story wood frame with stucco construction            |  |  |  |
| Year Built          | 1990                                                      |  |  |  |
| Onsite Parking      | 88 parking spaces                                         |  |  |  |
| Housing Type        | Multifamily Living Unit                                   |  |  |  |
| Lot Size            | 0.57 gross acres                                          |  |  |  |
| Units               | 221 Living Units                                          |  |  |  |
| Unit Mix            | 125 (250-square-foot units)<br>96 (325-square-foot units) |  |  |  |
| Gross Building Area | 72,763 square feet                                        |  |  |  |
| Net Rentable Area   | 62.450 square feet (residential only)                     |  |  |  |