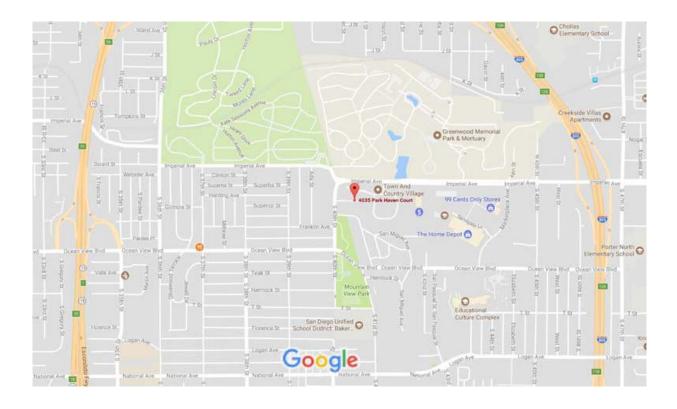

#### The Development

Constructed in 1987, Parkside is an existing 40-unit family rental housing development located at 4035 Park Haven Court in the Mountain View neighborhood of Southeastern San Diego Community Plan Area (Attachment 2 – Site Maps). The development consists of five two-story walk-up buildings. There is also a one-story building with a manager's office, a community room, and a computer room. The site has a playground, a picnic area, and surface parking. Parkside includes five one-bedroom units, 29 two-bedroom units and five three-bedroom units.

## Attachment 2