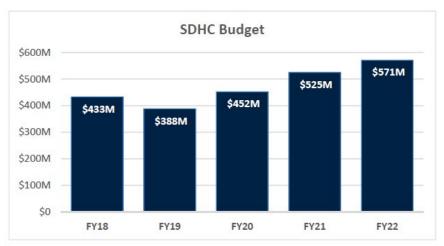

### **\$571 Million in Total Funding Sources**

SDHC Headquarters 1122 Broadway Downtown San Diego

# \$571 million balanced budget with 349 full-time equivalents to:

- Partner to address homelessness and tenant financial hardship due to COVID-19
- Provide federal rental housing assistance to low-income households
- Create and preserve affordable housing through partnership developments and acquisitions
- Help families receiving rental assistance to become more self-reliant

### **Approval Request**

FY 2022 Budget - \$571 Million