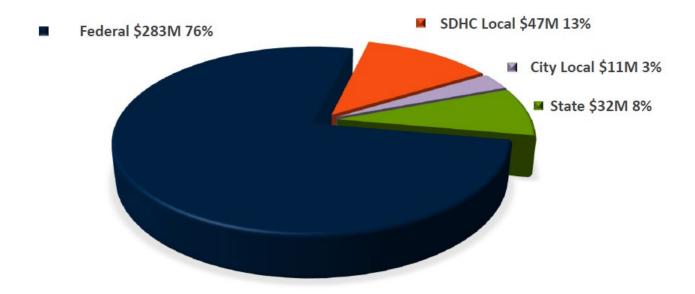

### SDHC FY 2022 Proposed Budget New Revenue by Major Category (\$ in Millions)

#### FY 2022 New Revenue Total: \$373M

| Total Federal                     | \$283M |
|-----------------------------------|--------|
| CDBG & Other Federal (ROSS Grant) | \$2M   |
| ESG/CoC                           | \$7M   |
| HOME                              | \$13M  |
| Section 8/MTW                     | \$261M |

| ННАР        | \$32M |
|-------------|-------|
| Total State | \$32M |

| SDHC Real Estate                | \$41M |
|---------------------------------|-------|
| Bond, Compliance Monitoring Fee | 3M    |
| Other Local                     | 3M    |
| Total SDHC Local                | \$47M |

| City Affordable Housing Fund | 7M    |
|------------------------------|-------|
| City General Fund            | 4M    |
| Total City Local             | \$11M |