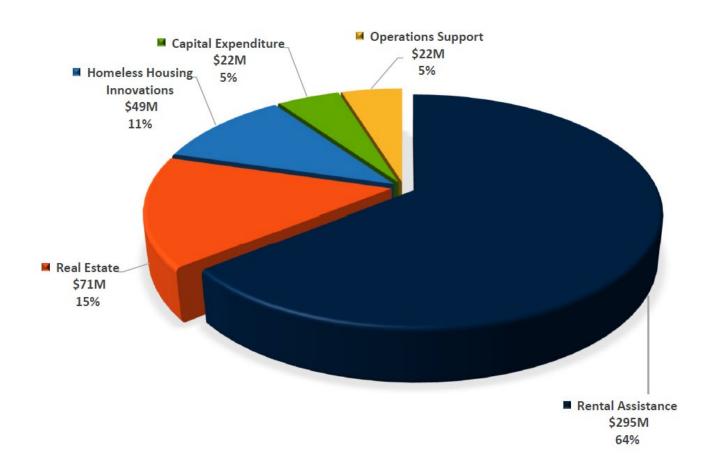

# SDHC FY 2022 Proposed Budget Funding Uses by Division (Excluding Ending Reserves) \$459M (\$ in Millions)

### SDHC FY 2022 Proposed Budget Summary – Staffing by Division

| SDHC Major Division          | FY22 Budget | FY21 Budget | Change |     |
|------------------------------|-------------|-------------|--------|-----|
| Homeless Housing Innovations | 36          | 33          | 3      | (A) |
| Operations Support           | 95          | 92          | 3      | (B) |
| Real Estate                  | 102         | 101         | 1      |     |
| Rental Assistance            | 116         | 120         | (4)    | (C) |
| Total Full-Time Equivalents  | 349         | 346         | 3      |     |