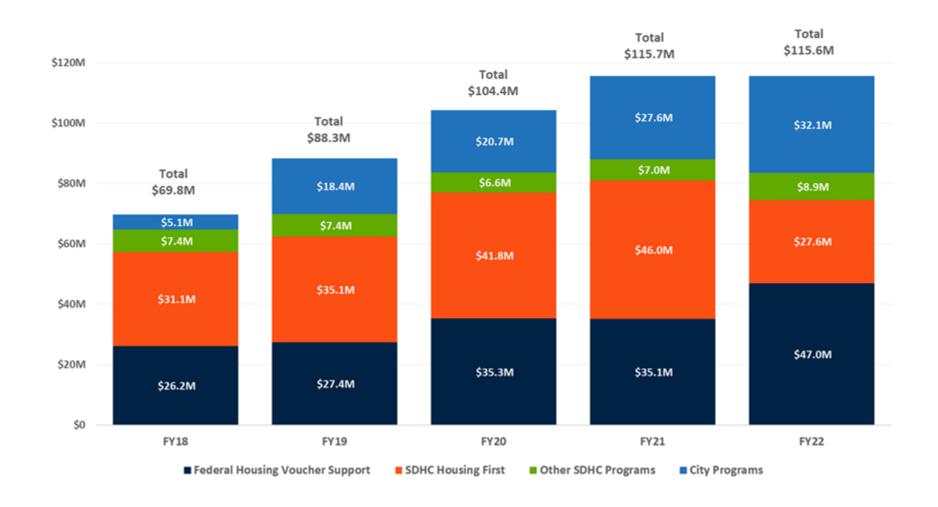

## SDHC FY 2022 Proposed Budget FY18 - FY22 Total Homelessness Programs Expenditure

## SDHC FY 2022 Proposed Budget Homelessness Programs Expenditures

|                      | Component                                                                        | Funding Source                                          | FY22 Budget   |          |
|----------------------|----------------------------------------------------------------------------------|---------------------------------------------------------|---------------|----------|
|                      | Housing First Permanent Supportive Housing                                       | Move To Work/Inclusionary/HOME                          | 15,000,000    |          |
|                      | SDHC Moving Home Rapid Rehousing                                                 | Move To Work/Inclusionary/Local Funds                   | 1,959,000     |          |
|                      | Homekey Properties Supportive Service                                            | Local Funds                                             | 740,000       |          |
| Harris Salar         | Landlord Engagement Assistance Program                                           | Inclusionary                                            | 2,758,000     |          |
| Housing<br>First 3.0 | Prevention & Diversion                                                           | Inclusionary                                            | 1,681,000     | \$27.6M  |
| 11130 3.0            | Family Reunification                                                             | Inclusionary                                            | 394,000       |          |
|                      | Housing First Rental Assistance Program                                          | Inclusionary                                            | 500,000       |          |
|                      | Housing First Supportive Services Programs                                       | Local Funds/Inclusionary                                | 290,000       |          |
|                      | Program Administration Costs                                                     | Local Funds/AHF                                         | 4,302,000     |          |
|                      | Bridge Shelters                                                                  | ННАР                                                    | 18,761,000    |          |
|                      | Interim Shelters, Rapid Rehousing, Day Center, and Serial Inebriate Program      | CDBG/ESG/City General Fund/Local<br>Funds/Linkage/HHAP  | 5,703,000     |          |
| City                 | Storage Connect Center, Transitional Storage<br>Center, Storage Connect Center 2 | ННАР                                                    | 2,350,000     | \$32.1M  |
| Programs             | Homelessness Response Center                                                     | CDBG, City GF, Low & Moderate Income Housing Asset Fund | 1,550,000     |          |
|                      | Coordinated Street Outreach                                                      | City GF                                                 | 1,500,000     |          |
|                      | Safe Parking                                                                     | ННАР                                                    | 957,000       |          |
|                      | HHAP Admin                                                                       | ННАР                                                    | 1,243,000     |          |
|                      | Federal Housing Voucher Support                                                  | Move To Work                                            | 46,979,000    |          |
|                      | Permanent Supportive Housing                                                     | Continuum of Care                                       | 4,029,000     |          |
| SDHC                 | Rapid Rehousing                                                                  | Continuum of Care/Inclusionary/HHAP                     | 2,413,000     | \$55.9M  |
| Programs             | Transition-Age Youth Rapid Rehousing                                             | ННАР                                                    | 1,086,000     | 333.9IVI |
|                      | Transitional Housing                                                             | Linkage                                                 | 434,000       |          |
|                      | SDHC Supportive Services Programs                                                | Local Funds                                             | 993,000       |          |
|                      | TOTAL HOMELESS PROGRAMS EXPENDITURES                                             |                                                         | \$115,622,000 |          |