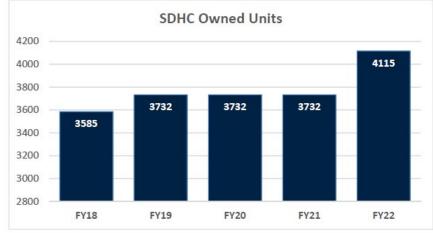

#### Create and Preserve Affordable Housing:

- Set aside \$16.6 million to preserve affordable housing in San Diego
- Invest \$7 million to rehabilitate SDHC-owned units
- Award up to \$18 million to developers to create permanent affordable housing units
- Invest \$15 million to acquire affordable housing properties
- Dedicate \$4.5 million to help households become first-time homebuyers