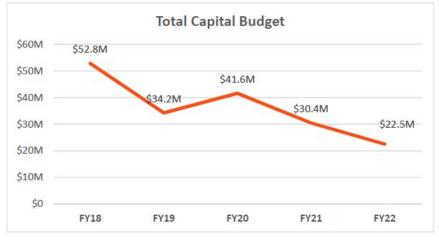

## SDHC FY 2022 Proposed Budget Funding Uses by Fiscal Year

|                                                             | FY22 Budget   | FY21 Budget   | \$ Change    | % Change   |
|-------------------------------------------------------------|---------------|---------------|--------------|------------|
|                                                             |               |               |              |            |
| Personnel Costs                                             | \$43,998,000  | \$41,761,000  | \$2,237,000  | 5%         |
|                                                             |               |               |              |            |
| Non-Personnel Costs                                         |               |               |              |            |
| Housing Program Expense                                     | 332,063,000   | 295,322,000   | 36,741,000   | 12%        |
| Rapid Rehousing Hotel/SRO                                   |               | 10,000,000    | (10,000,000) | (100%)     |
| Preservation                                                | 18,800,000    | 21,600,000    | (2,800,000)  | (13%)      |
| Property Expense, Professional Services, Supplies and Other | 41,834,000    | 29,404,000    | 12,430,000   | 42%        |
| Capital Expenditures                                        | 22,503,000    | 30,373,000    | (7,870,000)  | (26%)      |
| Non-Personnel Costs Total                                   | 415,200,000   | 386,699,000   | 28,501,000   | <b>7</b> % |
|                                                             |               |               |              |            |
| Total Uses (excluding Ending Fund Balance)                  | \$459,198,000 | \$428,460,000 | \$30,738,000 | 7%         |