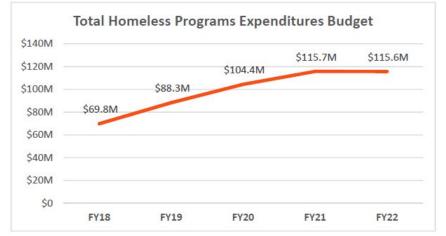

## SDHC FY 2022 Proposed Budget FY18 - FY22 Total Homelessness Programs Expenditure

#### Address Homelessness:

- Dedicate \$115.6 million to address homelessness in the City of San Diego
- Further the goals of the City of San Diego's Community Action Plan on Homelessness
- Continue HOUSING FIRST SAN DIEGO, which creates housing opportunities through effective programming that meets the varied needs of people who are at risk of or experiencing homelessness in the City of San Diego
- Continue to administer the City of San Diego's Homeless Shelters and Services, and SDHC Continuum of Care-funded programs
- Administer the Homelessness Response Center, a new program coordinating outreach teams and shelter providers in the City of San Diego
- Continue to administer the City of San Diego's Neighborhood-Based Coordinated Outreach program